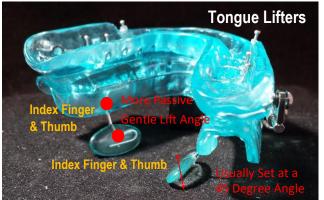

## If Holding the Device in your Hands.

Using Both of Your Index Fingers & Thumbs, Pull the Button Out or Out/Up to Increase Stimulation for Better Nasal Breathing; Push Button inward to Lessen Pressure.

For a more comfortable setting. Using Both of Your Index Fingers & Thumbs, Reposition the Buttons. The acrylic Buttons can be reshaped smaller, if needed.