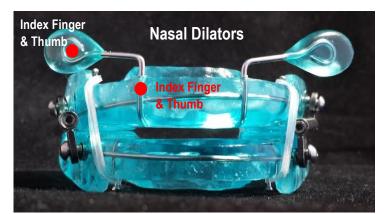

## Adjusting the Nasal Dilators while in the Mouth

With finger pressure, pulling the button out or out & up to increase stimulation for better nasal breathing or push inward to reduce uncomfortable pressure.

## If Holding the Device in your Hands.

Using Both of Your Index Fingers & Thumbs, Pull the Button Out or Out/Up to Increase Stimulation for Better Nasal Breathing; Push Button inward to Lessen Pressure.

For a more comfortable setting. Using Both of Your Index Fingers & Thumbs, Reposition the Buttons. The acrylic Buttons can be reshaped smaller, if needed.