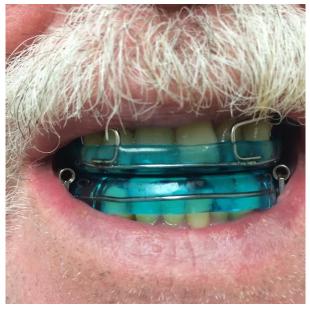

## **MEDICARE CLEARED OPTIONS NASAL DILATORS & TONGUE LIFTERS**

If you have prescribed the OASYS Hinge Appliance with Nasal Dilators, they can be adjusted in the mouth or outside.