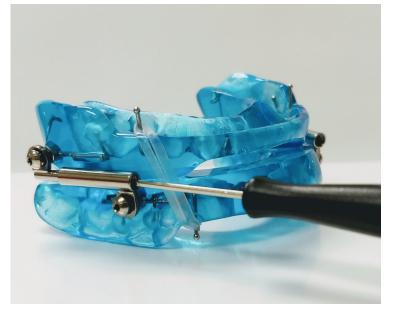

## **MEDICARE CLEARED OPTIONS NASAL DILATORS & TONGUE LIFTERS**

If you have prescribed the OASYS Hinge Appliance with Nasal Dilators, they can be adjusted in the mouth or outside.