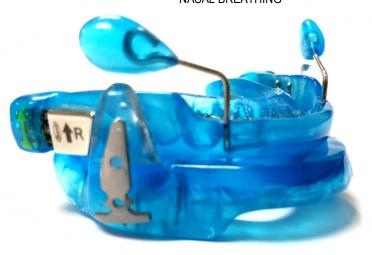

The **Dream Systems KAVA Dorsal<sup>TM</sup> Appliance** is **FDA 510K Cleared # K182661**, It incorporates Metal Reinforce Dorsal Fins and an Angled Advancement Screw, with Advancement to **7mm**. They hold the lower jaw forward during sleep, but allows the patient to open and close his/her mouth and have some side to side movement. This will help to open the airway in back of the throat, while pulling the tongue forward.

- METAL REINFORCED FINS
- 7MM ADVANCEMENT SCREW
- RIGHT & LEFT SIDE ACTIVATION UP-WARDS
- 2MM SIDE TO SIDE MOVEMENT

- 7MM ADVANCEMENT SCREW
- 10 KEY HOLE TURNS FOR 1MM ADVANCEMENT

NASAL DILATORS CAN BE ADDED FOR IMPROVED NASAL BREATHING