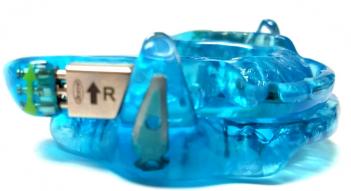

The **Dream Systems KAVA Dorsal<sup>TM</sup> Appliance** is **FDA 510K Cleared # K182661**, It incorporates Metal Reinforce Dorsal Fins and an Angled Advancement Screw, with Advancement to **7mm**. They hold the lower jaw forward during sleep, but allows the patient to open and close his/her mouth and have some side to side movement. This will help to open the airway in back of the throat, while pulling the tongue forward.

- METAL REINFORCED FINS
- 7MM ADVANCEMENT SCREW
- RIGHT & LEFT SIDE ACTIVATION UP-WARDS
- 2MM SIDE TO SIDE MOVEMENT

- 7MM ADVANCEMENT SCREW
- 10 KEY HOLE TURNS FOR 1MM ADVANCEMENT

NASAL DILATORS CAN BE ADDED FOR IMPROVED NASAL BREATHING