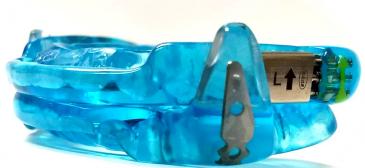

The **Dream Systems KAVA Dorsal<sup>TM</sup> Appliance** is **FDA 510K Cleared # K182661**, It incorporates Metal Reinforce Dorsal Fins and an Angled Advancement Screw, with Advancement to **7mm**. They hold the lower jaw forward during sleep, but allows the patient to open and close his/her mouth and have some side to side movement. This will help to open the airway in back of the throat, while pulling the tongue forward.

- METAL REINFORCED FINS
- 7MM ADVANCEMENT SCREW
- RIGHT & LEFT SIDE ACTIVATION UP-WARDS
- 2MM SIDE TO SIDE MOVEMENT

- 7MM ADVANCEMENT SCREW
- 10 KEY HOLE TURNS FOR 1MM ADVANCEMENT

NASAL DILATORS CAN BE ADDED FOR IMPROVED NASAL BREATHING